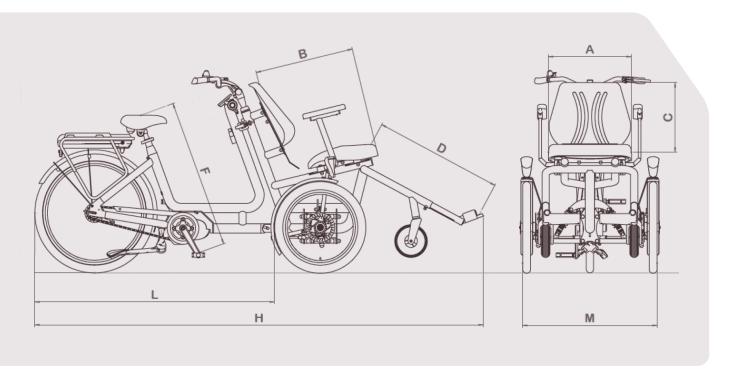

# **Dimensions**

| Part                                |         |
|-------------------------------------|---------|
| Length overall in mm (H)            | 2350    |
| Length wheelchair section in mm (L) | 1350    |
| Width wheelchair part in mm (M)     | 780     |
| Frame size bike in mm               | 530     |
| Inner leg length in mm (F)          | 770-980 |
| Maximum load chair in kg            | 120     |
| Maximum load bike part in kg        | 120     |
| Seat width seat in mm (A)           | 450     |
| Seat depth seat in mm (B)           | 430-540 |
| Seat back height in mm (C)          | 480-550 |
| Lower leg length seat in mm (D)     | 490-750 |