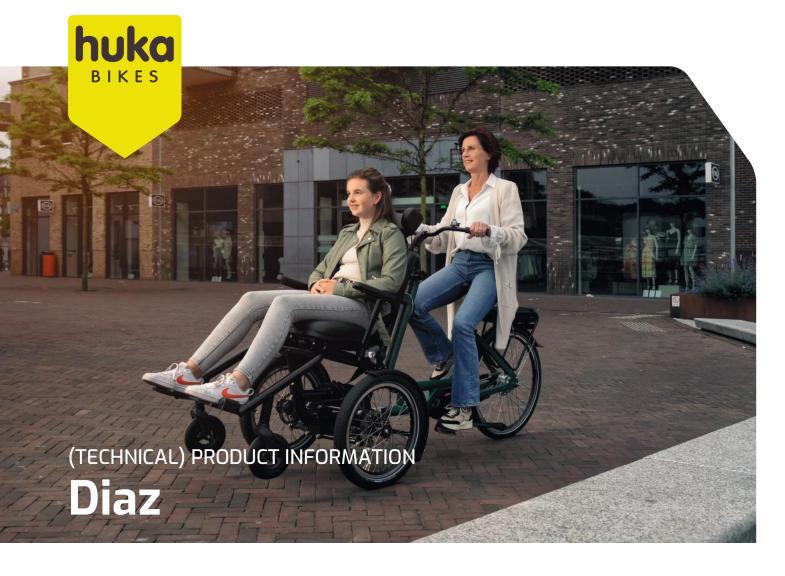

## **Standard version**

- Detachable wheelchair section
- Powerful Bafang mid-motor with 750 Wh battery
- Front disc brakes with integrated parking brake
- Schwalbe anti-puncture tyres
- Bright LED lighting at front (battery) and rear over battery pedal assistance
- Shimano 5- or 8-speed hub with back-pedal brake.
- AXA cable lock, one-handed operation
- Closed chaincase
- Independent suspension wheelchair part
- Comfortable knuckle steering

## Most common options & accessories

- · Attachment for child seat system (Isofix)
- · Multiple seating systems (comfort)
- · Frame suitable for seat orthosis
- Fixation belts
- Headrest
- · Raised footplates
- · Abduction block
- · Rear view mirror
- · Various saddles

Find more options on the Diaz pricelist or configure your Diaz via the configurator on the website.