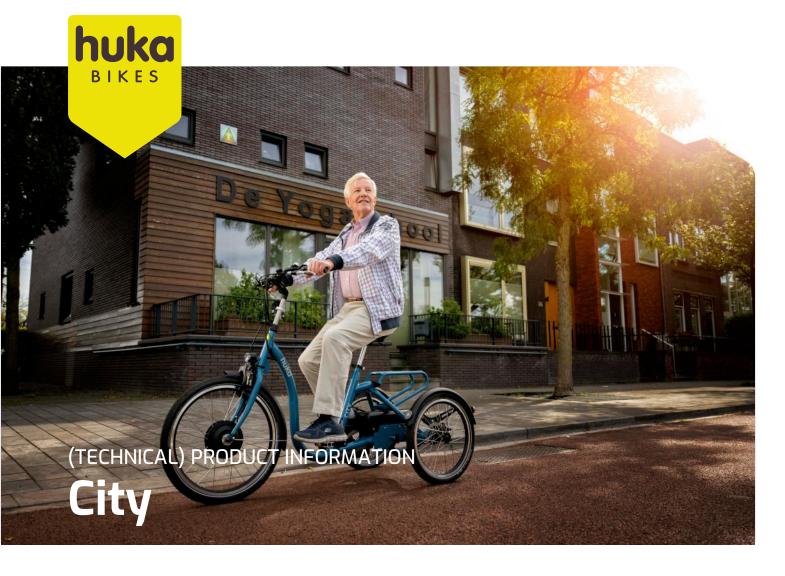

### **Standard version**

- Ideal low step-in height.
- Light operated hydraulic rear disc brakes.
- Integrated parking brake.
- Schwalbe anti-puncture tyres.
- Bright LED lighting.
- AXA safety lock.
- Closed chaincase. and shielded drive.
- Smooth riding and steering thanks to differential on rear wheels.
- Low centre of gravity so very stable.
- Available in two sizes.

# Most common options & accessories

- · Balance pedals
- · Multiple saddle types
- Backrests
- · Rear view mirror
- · Stick holders

Find more options on the City pricelist or configure your City via the configurator on the website.