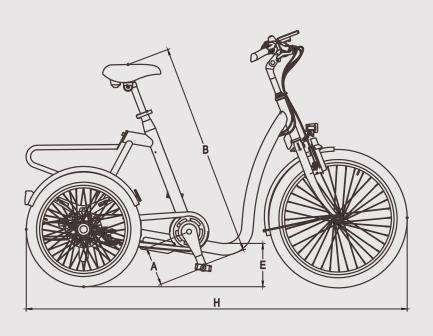

## Dimensions

| Part                          |                                    |
|-------------------------------|------------------------------------|
| Total length in mm (H)        | 1675                               |
| Frame size in mm              | City M: 450, City L: 580           |
| Width in mm                   | 785                                |
| Inner leg length in mm (W)    | City M: 680-960, City L: 790-980   |
| Step up height in mm (E)      | 190                                |
| Saddle height to ground in mm | City M: 690-1080, City L: 820-1180 |
| Crank length in mm (A)        | 170                                |
| Maximum load in kg            | 130                                |