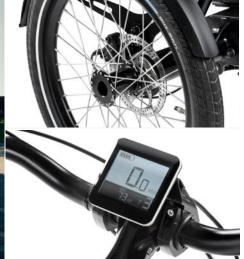

#### **Electrical support**

The Vasco is equipped with a powerful silent mid-motor as standard. With this mid-motor, pedaling becomes lighter and cycling is less tiring. The Vasco has a display with 5 support positions. The electric tricycle is equipped with 8 gears.

### Hydraulic braking

The Vasco also has hydraulic brakes, with which you are able with less power brake safe and smoother.