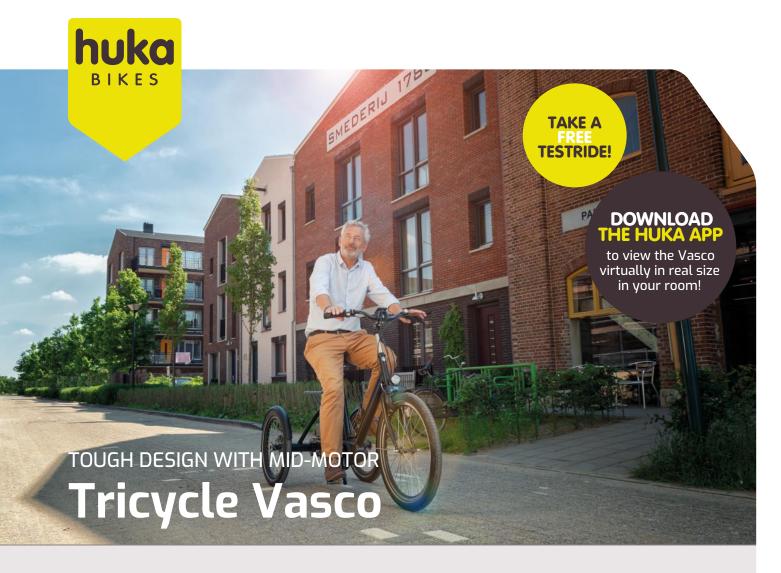

# A unique combination of design and stability!

Are you looking for a modern bicycle that provides you with extra safety and stability? That is one of the leading bicycles in terms of design? Meet the Vasco! You get on and off safe and stable thanks to the three-wheel construction. With the electric tricycle Vasco, you can endlessly cycle comfortably due to its high-tech characteristics. The mid-motor ensures a gradual drive of the bicycle and an even more stable road holding. The Vasco can be adjusted entirely to your wishes. Various accessories are available with which you can make the bike even more personal and beautiful.

The Vasco has a range of 50 kilometers and provides assistance up to 25 kilometers per hour.

- Cool Dutch Design with aluminium frame and Big Ben anti-puncture tyres.
- You experience a natural drive, thanks to the quiet powerful mid-motor.
- Simply maneuverable thanks to the special threewheel construction with a low center of gravity and the differential on the rear wheels.
- Equipped with hydraulic brakes at the rear, which requires little force to brake.
- 10-year warranty on the frame and the front fork. After registration at www.hukabikes.com/warranty.