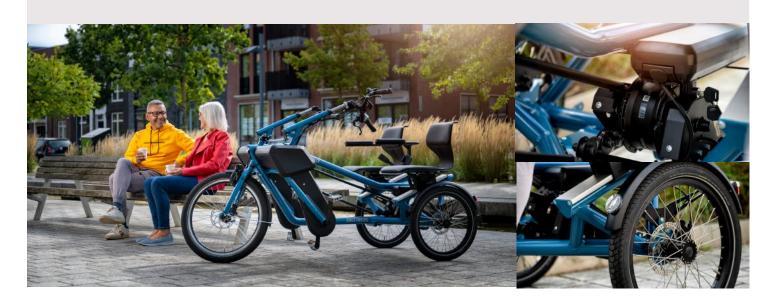

We continuously innovate and optimize our bikes so that your bike is equipped with the best materials, latest technology and optimal comfort. For example, the Orthros comes standard with powerful pedal assistance, swivel co-driver seat, parking brake, light-action hydraulic disc brakes front and rear, 8-speed freewheel hub, anti-puncture tires and a safety lock.

The seat is equipped with unique ergonomic diagonal seat position adjustment. Thanks to this adjustment, you create the ideal cycling position, reducing stress on your joints in your arms, legs and neck. The water-repellent integrated seat and back cushions feature comfortable foam. The cushions are not easily removed to prevent theft.

## **Electrical support**

The Orthros comes standard with a powerful pedal assist. Here, the motor drives the rear wheel assembly for the most efficient transmission. The pedal support is equipped with a clear display, large 750 Wh battery and 5 support modes. Guaranteed appropriate support in every situation!