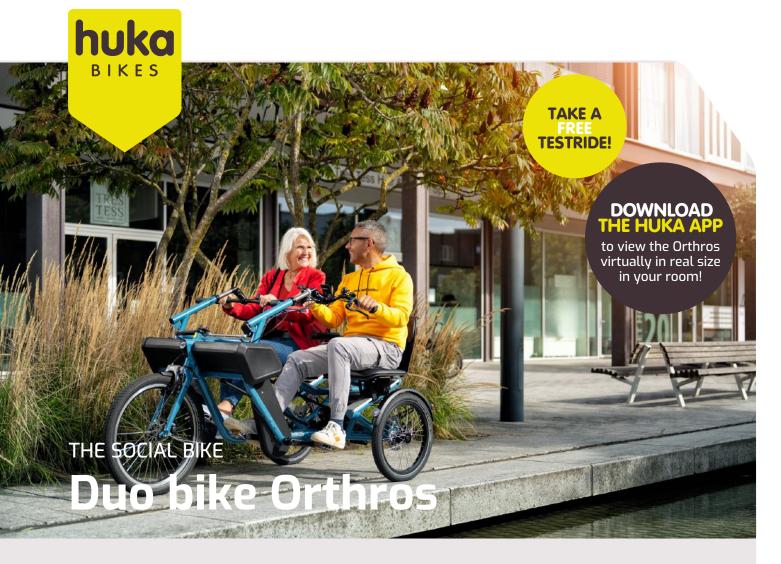

# The comfortable duo bike with unique seat position adjustment

Do you like to go out together and enjoy the outdoors? The Orthros duo bike makes it possible (again) to make pleasant trips together by bicycle! A chat on the way is thus much easier! The Orthros can be personalized to your individual needs and circumstances, depending on your preferences. Thanks to the ingenious robust construction, the road holding is very stable. Together you will make the most beautiful memories on the Orthros duo bike.

We continuously innovate and optimize our bikes so that your bike is equipped with the best materials, latest technology and optimal comfort. For example, the Orthros comes standard with powerful pedal assistance, swivel co-driver seat, parking brake, light-action hydraulic disc brakes front and rear, 8-speed freewheel hub, anti-puncture tires and a safety lock.