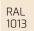

### Dimensions

| Part                                |             |                 |
|-------------------------------------|-------------|-----------------|
| Total length in mm (H)              |             | 1675            |
| Frame size in mm                    | 450 (size M | ), 580 (size L) |
| Width in mm                         |             | 785             |
| Inner leg length (size M) in        | mm (W)      | 660-880         |
| Inner leg length (size L) in mm (W) |             | 790-980         |
| Maximum load in kg                  |             | 130             |
| Crank length in mm (A)              |             | 170             |
| Entry height (E)                    |             | 190             |