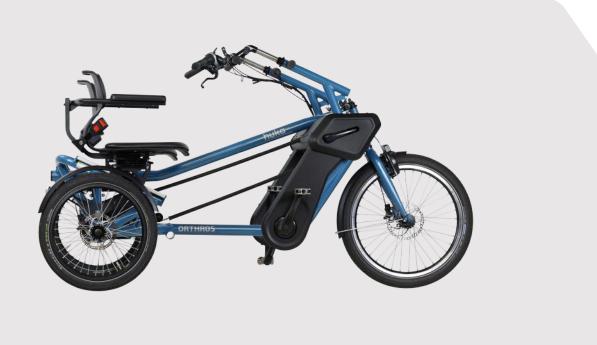

#### **Standard version**

- Diagonally adjustable seats, always the best cycling position.
- Powerful pedal assistance.
- Extremely stable construction.
- 8-speed freewheel hub.
- Front and rear disc brakes with integrated parking brake.
- Schwalbe anti-puncture tyres.
- Bright automatic LED-lighting.
- Swivel passenger seat.
- Closed chain cases.
- Ergonomically adjustable handlebar stems.

# Other features

Standard

Weight in kg 79

Material frame anti-corrosion treated steel Finishing grade epoxy coating (less environmentally harmful

Handlebar stem ergonomic, adjustable

Rear wheel 20" Front wheel 24"

Tyres Schwalbe Pick-up Plus (anti-puncture)

### Pedal support

Motor Bafang motor on rear axle 65Nm.

High torque even at low speed.

Accu Bafang 43V, 750 Wh,

lockable and removable power

Sensor (Torque)
Display color display

Total weight in kg 9