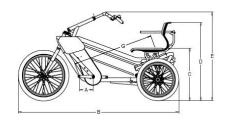

### **Dimensions**

| Part                                   |         |
|----------------------------------------|---------|
| Length overall in mm (B)               | 2010    |
| Width of wheelbase                     | 970     |
| Inner leg length at front in mm (G)    | 660-920 |
| Seat height to ground in mm (C)        | 580-700 |
| Seat depth seat in mm                  | 365     |
| Back heigth seat in mm                 | 350     |
| Handlebar height (from the ground) (D) | 89-99   |
| Back height (from the ground) (E)      | 102-116 |
| Maximum load in kg                     | 265     |
| Crank length in mm (A)                 | 170     |